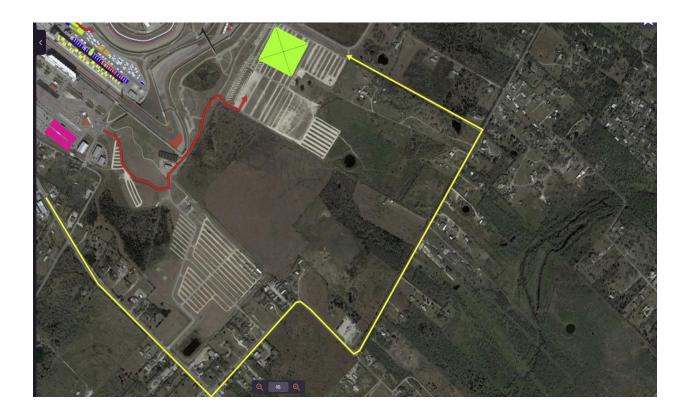

#### **RV ASSIGNMENTS**

RV Spaces are dry camping only, no power, no water and First come first serve in the areas labeled "RV Row"

**ALL THE NUMBERS SPACES ARE SOLD OUT.** 

The RED ARROW will take you to CAMPING LOT N from Lot A or Tunnel 1. \*\*NOTE this route has a steep incline.

YELLOW ARROW is how to get to LOT N from Hwy 812. You turn left on Elroy Rd and Left at the Sign for LOT N.

You can enter COTA LOT N on Google Maps or Apple Maps and it will take you there.