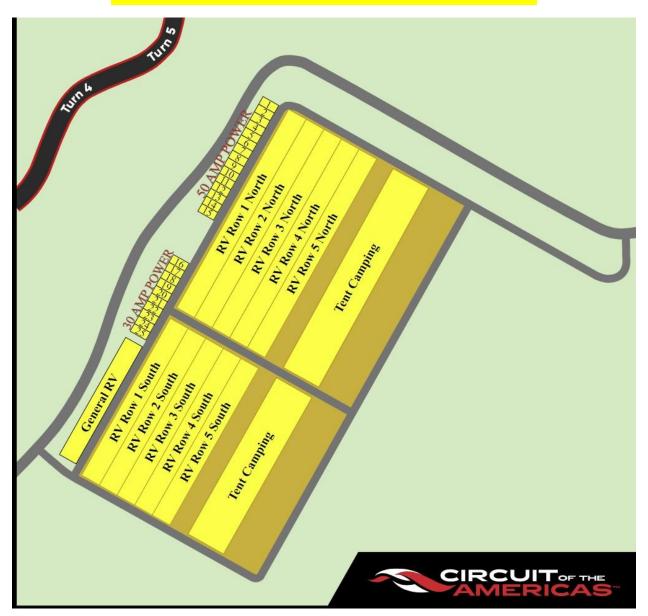

#### **RV ASSIGNMENTS**

RV Spaces are dry camping only, no power, no water and First come first serve in the areas labeled "RV Row"

**ALL THE NUMBERS SPACES ARE SOLD OUT.** 

The RED ARROW will take you to CAMPING LOT N from Lot A or Tunnel 1. \*\*NOTE this route has a steep incline.