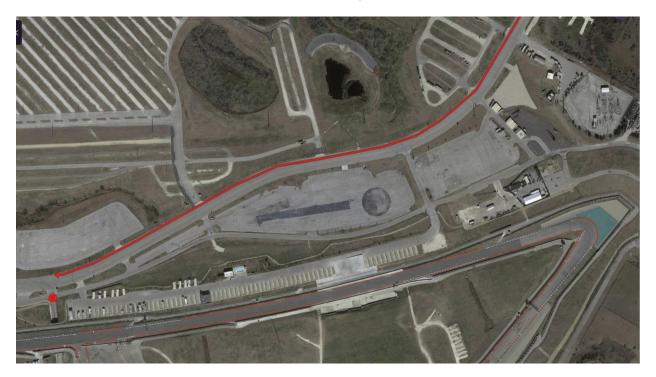

### **STAGING**

ALL TEAMS will be staged in the far-right lane along COTA Blvd. against the curb starting at Tunnel 2 and running in a single line all the way down to Elroy Rd.

See Red Line Shown Below, Red Circle is Tunnel.