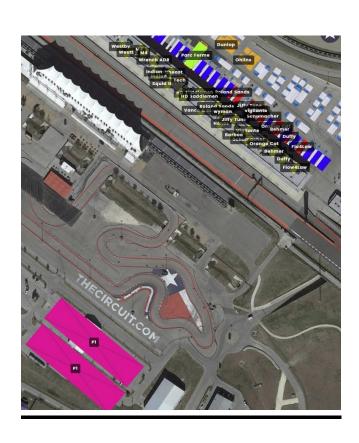

Teams,

Load in will start with Group 1 at 9am Thursday September 12<sup>th</sup>.

NO VEHICLES OF ANY KIND WILL BE PERMITED IN THE PADDOCK UNTIL AFTER THE LOAD IN IS COMPLETE.

Towing will be enforced; teams will be fined \$250 for each infraction.

Towing Procedure: Each Morning will send tow truck through paddock with lights on. 30 mins later, we start towing. IF you have a vehicle parked in the paddock, you will be towed.

Do not drill into pavement to secure awnings, you will be fined by the track for repairs.

Questions? please email jwade@motoamerica.com

# MA Registration LOT R off Elroy Rd. at the very end of COTA Blvd on right indicated by the PINK BOX.



## P1 Parking Location 2 Pink boxes in LOT A.



### **STAGING**

ALL TEAMS will be staged in the far-right lane along COTA Blvd. against the curb starting at Tunnel 2 and running in a single line all the way down to Elroy Rd.

See Red Line Shown Below, Red Circle is Tunnel.



#### **LOAD IN ORDER**

| Group 1          |      | Group 2         | Group 3           |
|------------------|------|-----------------|-------------------|
| King Performance | DROP | Plastic Surgery | Morris/Orange Cat |
| OTW              | DROP | Team Brazil     | Koch              |
| Northeast        | DROP | Super Carl      | Moto Moto         |
| N2               |      | Funded By Wife  | 789 Racing        |
| Yamaha           |      | Honos           | Handtight racing  |
| HSBK             |      | Chase Black     | Ghetto Customs    |
| APEX