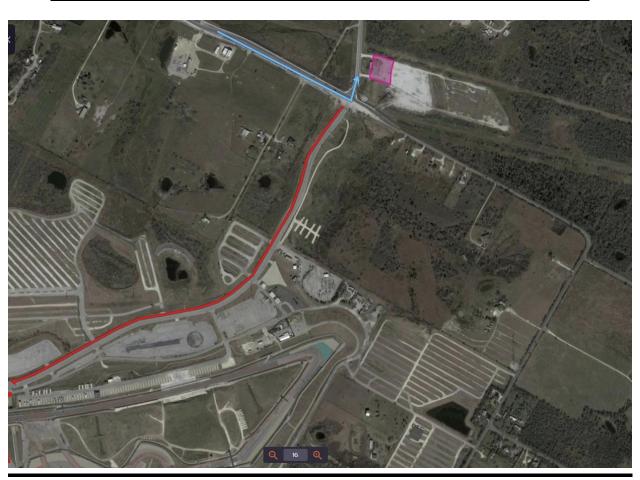

# MA Registration LOT R off Elroy Rd. at the very end of COTA Blvd on right indicated by the PINK BOX.